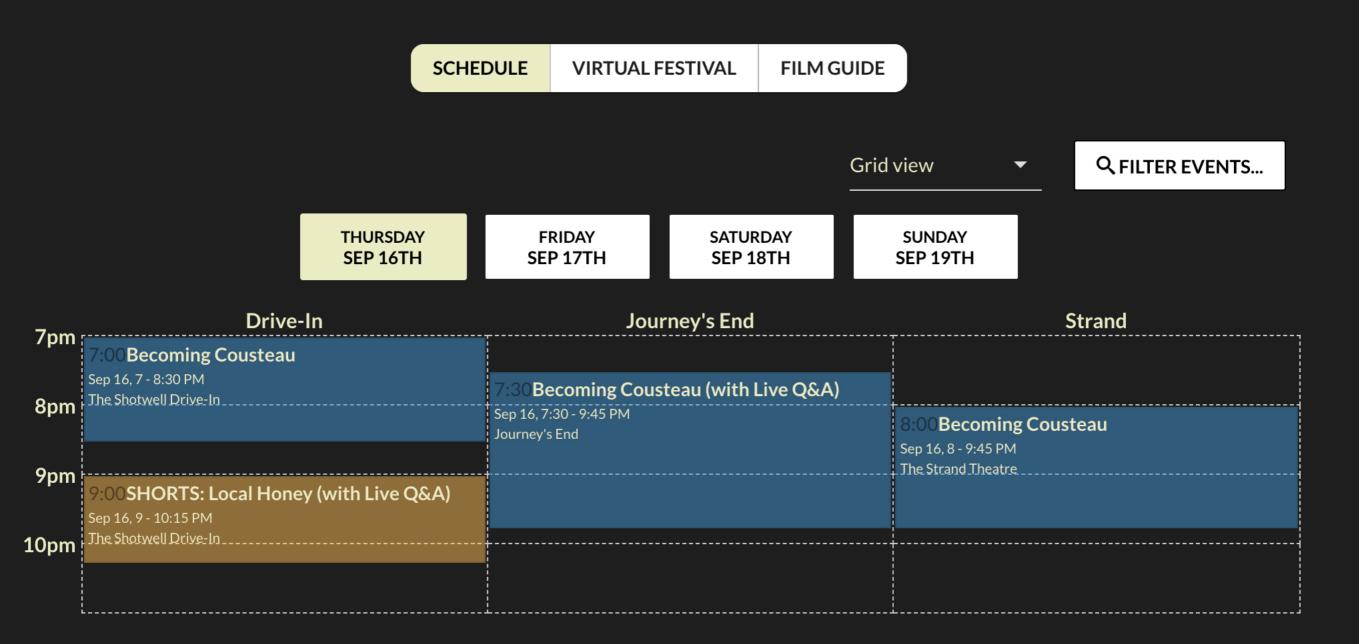

Cinema is a beacon.

Cinema is a beacon.

|                                                                        | THURSDAY<br>SEP 16TH | FRIDAY<br>SEP 17TH      | SATURDAY<br>SEP 18TH                    | SUNDAY<br>SEP 19TH |                                                                                     |
|------------------------------------------------------------------------|----------------------|-------------------------|-----------------------------------------|--------------------|-------------------------------------------------------------------------------------|
| Camden Opera House<br>Auditorium                                       | <u>-</u>             | Drive-In                | Journe                                  | y's End            | Strand                                                                              |
| 10am<br>10:00Shared Resources (wit<br>Q&A)                             |                      |                         | 10:00SHORTS: A<br>(with Live Q&A)       |                    | 10:00North By Current (with Live Q&A)                                               |
| <b>11am</b> Sep 17, 10 AM12 PM<br>Camden Opera House - Auditorium      |                      |                         | Sep 17, 10 AM 12;15 P<br>Journey's End  |                    | Sep 17, 10 - 11:45 AM<br>The Strand Theatre                                         |
| 12pm                                                                   |                      |                         |                                         |                    |                                                                                     |
| 1pm                                                                    |                      |                         |                                         |                    | 12:30 <b>Expedition Content (with</b><br>Live Q&A)<br>Sep 17, 12:30 - 2:15 PM       |
| 2pm 1:30Cusp (with Live Q&A)<br>Sep 17, 1:30 - 3:15 PM                 |                      |                         | 1:30All These Sor<br>Q&A)               |                    | The Strand Theatre                                                                  |
| Camden Opera House - Auditorium <b>3pm</b>                             |                      |                         | Sep 17, 1:30 - 3:30 PM<br>Journey's End |                    |                                                                                     |
| 4pm                                                                    |                      |                         |                                         |                    | 3:00 <b>Ascension (with Live Q&amp;A)</b><br>Sep 17, 3 - 5 PM<br>The Strand Theatre |
|                                                                        |                      |                         | 4:30Procession (v                       | with Live Q&A)     |                                                                                     |
| 5pm                                                                    |                      |                         | Sep 17, 4:30 - 7 PM<br>Journey's End    | <u>-</u>           |                                                                                     |
| 6pm 5:30Listening to Kenny G (w<br>Live Q&A)<br>Sep 17, 5:30 - 7:30 PM | ith                  |                         |                                         |                    | 6:00A Night of Knowing Nothing                                                      |
| Camden Opera House - Auditorium                                        | 6:30 <b>Afte</b>     | r Antarctica (with Live |                                         |                    | Sep 17, 6 - 7:45 PM<br>The Strand Theatre                                           |